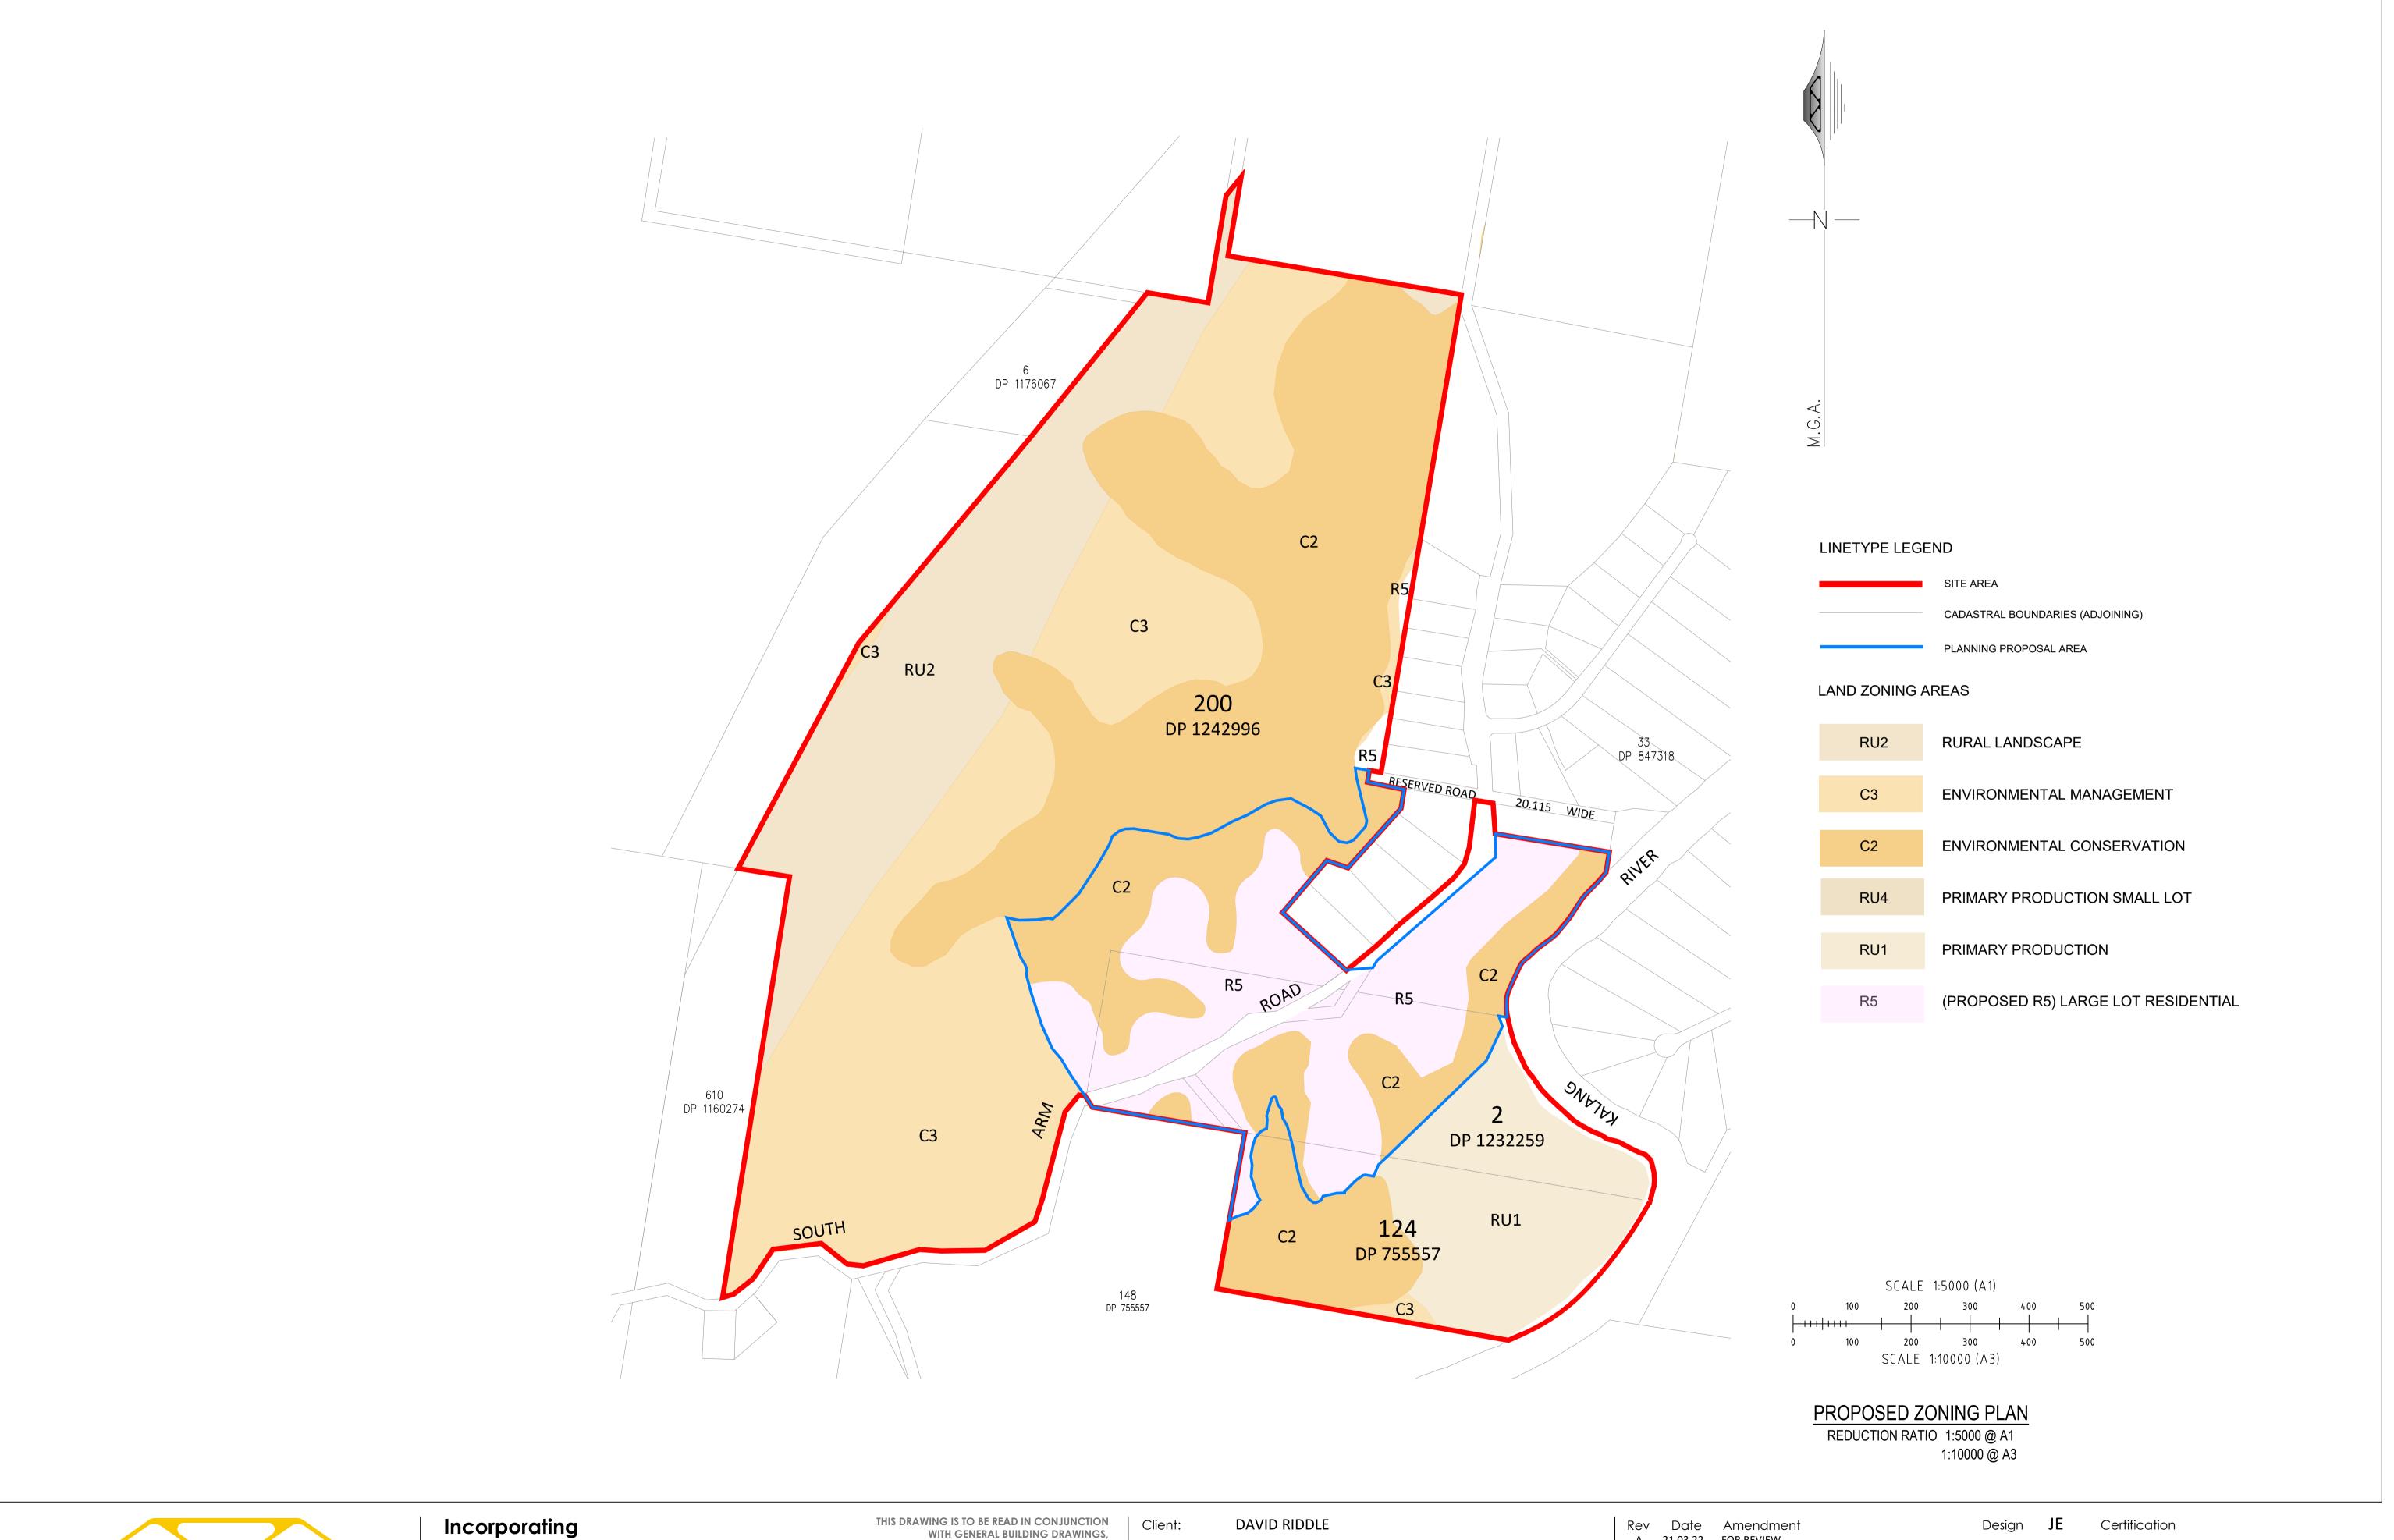

PLANNING PROPOSAL Project: SOUTH ARM ROAD URUNGA

Drawing Title: PROPOSED ZONING PLAN

Rev Date Amendment A 21.03.22 FOR REVIEW

Drawn **JB** 

Check **JE** Drawing Number

Revision

Original Sheet Size = A1 20078-DA004-04B A